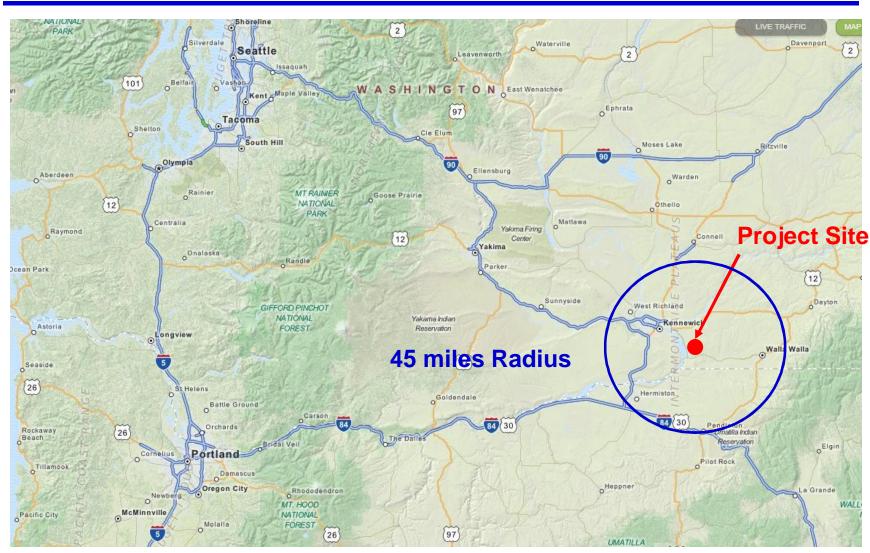

## **Population Base**

| Area           | People        | Distance    |  |
|----------------|---------------|-------------|--|
| Tri-Cities MSA | 268,000       | 12-22 miles |  |
| Walla Walla    | 60,000        | 31 miles    |  |
| Umatilla, OR   | <u>75,000</u> | 25-45 miles |  |
| Total          | 403,000       |             |  |