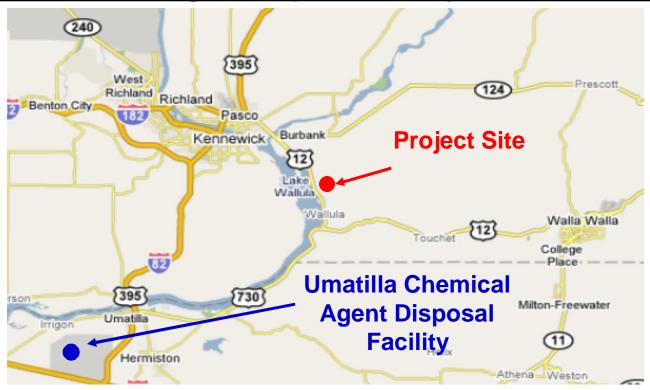

### <u>Umatilla Chemical Agent Disposal Facility – Hermiston, Oregon</u>

Umatilla Chemical Agent Disposal Facility is designed for the sole purpose of destroying the chemical weapons stored at the Umatilla Chemical Depot. Umatilla Chemical Agent Disposal Facility has approximately 500-600 chemical trained employees. The proposed completion date in destroying all chemical weapons stored at the Umatilla Chemical Depot is 2Q 2011.